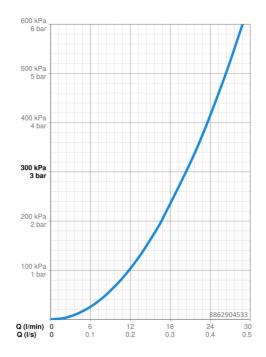

## Technické údaje

| Vlastnosti prietoku         |                   |  |
|-----------------------------|-------------------|--|
| Prietok pri tlaku 3 bar     | 20.4 / 20.4 l/min |  |
| Technické vlastnosti        |                   |  |
| Dodávka teplej vody         | max. +80°C        |  |
| Pracovný tlak               | 1-10 bar          |  |
| Priemer                     | 170 mm            |  |
| Spätná klapka (STN EN 1717) | EB                |  |
| Materiál                    | Mosadz            |  |