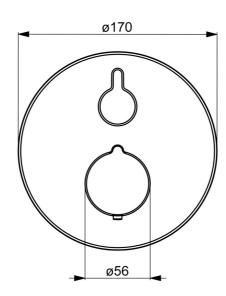

## Technické údaje

| Vlastnosti prietoku         |                   |  |
|-----------------------------|-------------------|--|
| Prietok pri tlaku 3 bar     | 20.4 / 20.4 l/min |  |
| Technické vlastnosti        |                   |  |
| Dodávka teplej vody         | max. +80°C        |  |
| Pracovný tlak               | 1-10 bar          |  |
| Priemer                     | 170 mm            |  |
| Spätná klapka (STN EN 1717) | EB                |  |
| Materiál                    | Mosadz            |  |