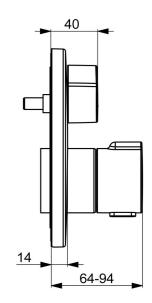

## Technické údaje

| Vlastnosti prietoku         |                   |  |
|-----------------------------|-------------------|--|
| Prietok pri tlaku 3 bar     | 20.4 / 20.4 l/min |  |
| Technické vlastnosti        |                   |  |
| Dodávka teplej vody         | max. +80°C        |  |
| Pracovný tlak               | 1-10 bar          |  |
| Priemer                     | 170 mm            |  |
| Spätná klapka (STN EN 1717) | EB                |  |
| Materiál                    | Mosadz            |  |