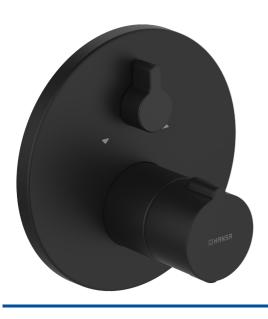

## 8862904533 HANSAHOME - Vaňová a sprchová podomietková batéria

EAN: 4057304020117 static.hansa.com/8862904533

- Sprcha a vaňa
- Sada pre konečnú montáž, Termostatická
- Podomietková inštalácia
- Čierna matná
- Rukoväť regulátora teploty vody, Rukoväť regulátora prietoku vody
- Otočný prepínač
- Bezpečnostná poistka proti obareniu pri 38 °C
- Termostatická kartuša pre ovládanie teploty, Spätný ventil (-y)
- Telo batérie z mosadze DZR, Prepínač s funkciou uzavretia a regulácie prietoku vody
- Rám ružice, Guľatá rozeta, Krycia objímka, Funkčná jednotka pripevnená skrutkami, BLUECLICK – pre ľahkú bezskrutkovú inštaláciu vonkajšej krytky, BLUETUNE dodatočné nastavenie vonkajšej ružice +/- 3,5°