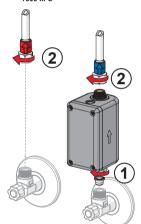

mpi.hansa.com/6452000918

static.hansa.com/userguide/6452000918







max.
1600 kPa







HANSA Armaturen GmbH P. O. BOX 81 02 40 D-70519 Stuttgart Sigmaringer Strasse 107 D-70567 Stuttgart Tel.: +49 711 16 14 0 Fax: +49 711 16 14 368 info@hansa.de

## **₩** HANSA







mpi.hansa.com/6451000918

static.hansa.com/userguide/6451000918





max. 1600 kPa

















www.hansa.com/en/services/apps-tools/gateway-app

Apple and the Apple logo are trademarks of Apple Inc., registered in the U.S. and other countries. App Store is a service mark of Apple Inc., registered in the U.S. and other countries.

Google Play and the Google Play logo are trademarks of Google Inc.

The Bluetooth® word mark and logos are registered trademarks owned by the Bluetooth SIG, Inc. and any use of such marks by Oras Group is under license. Other trademarks and trade names are those of their respective owners.