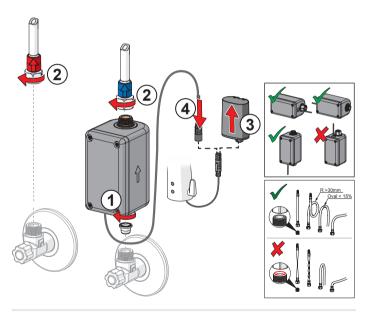

mpi.hansa.com/6452000918

static.hansa.com/userguide/6452000918







max.
1600 kPa







HANSA Armaturen GmbH P. O. BOX 81 02 40 D-70519 Stuttgart Sigmaringer Strasse 107 D-70567 Stuttgart Tel.: +49 711 16 14 0 Fax: +49 711 16 14 368 info@hansa.de

## **₩** HANSA







mpi.hansa.com/6451000918

static.hansa.com/userguide/6451000918





max. 1600 kPa

















www.hansa.com/en/services/apps-tools/gateway-app

Apple and the Apple logo are trademarks of Apple Inc., registered in the U.S. and other countries. App Store is a service mark of Apple Inc., registered in the U.S. and other countries.

Google Play and the Google Play logo are trademarks of Google Inc.

The Bluetooth® word mark and logos are registered trademarks owned by the Bluetooth SIG, Inc. and any use of such marks by Oras Group is under license. Other trademarks and trade names are those of their respe