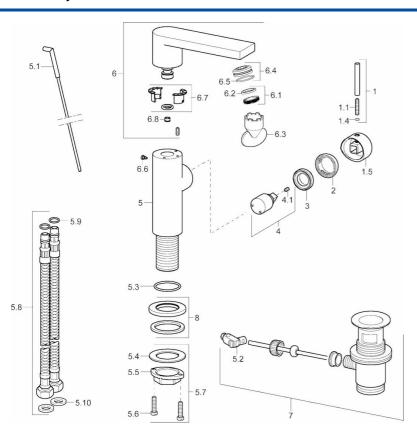

## Náhradné diely

## SP57152201

|      | Názov                                          | Kód      |
|------|------------------------------------------------|----------|
| 1    | Ovládacia rukoväť, 50 mm, d 7 mm               | 59913097 |
| 1.1  | Pin, M5x23, SW2.5                              | 59913955 |
| 1.4  | O-krúžok, d 3x1.5                              | 59913100 |
| 1.5  | Klobúk,krytka                                  | 59913956 |
| 2    | Krytka                                         | 59913957 |
| 3    | Prítlačná matica, M32x1, SW24                  | 59913958 |
| 4    | Kartuš, 2.5                                    | 59913914 |
| 4.1  | Skrutka, M4x4                                  | 59901027 |
| 5.1  | Ovládacie tiahlo                               | 59913959 |
| 5.2  | Spojovací diel tiahla                          | 59904624 |
| 5.3  | O-krúžok, 35x2.5                               | 59905020 |
| 5.7  | Upevňovací set                                 | 59913371 |
| 5.8  | Flexibilná hadička, L=430, G3/8-M8x1           | 59913964 |
| 5.9  | O-krúžok, 6x1.4                                | 59913266 |
| 5.10 | Tesnenie, 9.5x14.4x2                           | 59912551 |
| 6    | Výtokové rameno                                | 59913960 |
| 6.1  | Aerator, M24x1                                 | 59913132 |
| 6.1  | Aerator, M24x1 HC SSR-STD                      | 59914015 |
| 6.3  | Kľúč k perlátora, SLIM AIR                     | 59914013 |
| 6.3  | Kľúč k perlátora, M24x1                        | 59913134 |
| 6.4  | Fitting ring for aerator, M24x1, SW17, (2019-) | 59914744 |
| 6.4  | Fitting ring for aerator                       | 59913961 |
| 6.6  | Skrutka, M4x7                                  | 59902075 |
| 6.7  | Tesnenie sada                                  | 59911884 |
| 7    | Vypúšťací ventil umývadla                      | 59904620 |
| 8    | Kryt príruby, d 55 mm                          | 59913963 |
| N.I. | Vymedzovacia vložka                            | 59911840 |