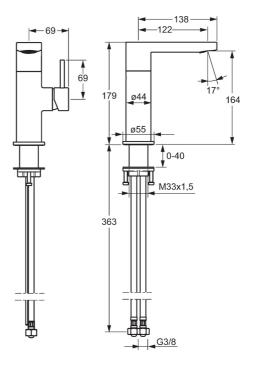

## Technické údaje

| Vlastnosti prietoku |                                                                          |  |  |
|---------------------|--------------------------------------------------------------------------|--|--|
| 6.0 l/min           |                                                                          |  |  |
| 2 bar               |                                                                          |  |  |
|                     |                                                                          |  |  |
| DN15                |                                                                          |  |  |
| max. +80°C          |                                                                          |  |  |
| 1-10 bar            |                                                                          |  |  |
| G3/8                |                                                                          |  |  |
| 122 mm              |                                                                          |  |  |
| Mosadz              |                                                                          |  |  |
|                     |                                                                          |  |  |
| EN 817              |                                                                          |  |  |
| I (ISO 3822)        |                                                                          |  |  |
|                     |                                                                          |  |  |
| P-IX 29678/IO       |                                                                          |  |  |
|                     | 2 bar  DN15  max. +80°C 1-10 bar G3/8 122 mm Mosadz  EN 817 I (ISO 3822) |  |  |