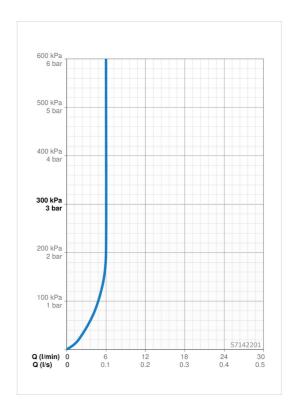

## Technické údaje

| Vlastnosti prietoku |                                                                          |  |  |
|---------------------|--------------------------------------------------------------------------|--|--|
| 6.0 l/min           |                                                                          |  |  |
| 2 bar               |                                                                          |  |  |
|                     |                                                                          |  |  |
| DN15                |                                                                          |  |  |
| max. +80°C          |                                                                          |  |  |
| 1-10 bar            |                                                                          |  |  |
| G3/8                |                                                                          |  |  |
| 122 mm              |                                                                          |  |  |
| Mosadz              |                                                                          |  |  |
|                     |                                                                          |  |  |
| EN 817              |                                                                          |  |  |
| I (ISO 3822)        |                                                                          |  |  |
|                     |                                                                          |  |  |
| P-IX 29678/IO       |                                                                          |  |  |
|                     | 2 bar  DN15  max. +80°C 1-10 bar G3/8 122 mm Mosadz  EN 817 I (ISO 3822) |  |  |