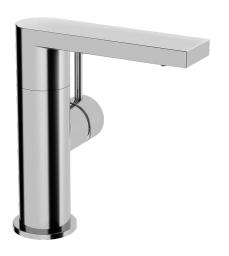

## 57142201 HANSASTELA - Umývadlová batéria Ukončené

EAN: 4015474261419 static.hansa.com/57142201

- Umývadlo
- Jednopáková s bočným ovládaním
- Stojanková
- Chróm
- Otočné výtokové rameno
- PCA® aerátor s konštantným prietokom vody aj pri kolísaní tlaku, Aerátor s laminárnym prúdom vody
- Pin tyčinková páka, Páka so symbolom teplej a studenej vody, Jedna ovládacia páka / rukoväť
- Filter, filtre na nečistoty, ø 25 mm keramická kartuša pre ovládanie teploty a prietoku vody
- Flexibilné pripojovacie hadičky
- Telo batérie z mosadze DZR
- Bez odtokovej garnitúry