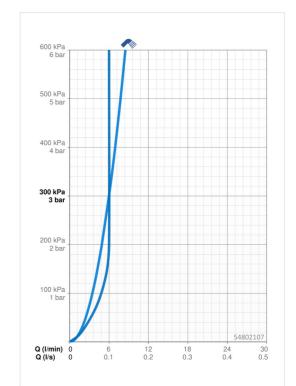

### Vlastnosti prietoku

Prietok pri tlaku 3 bar
Prietok pri tlaku 3 bar (s ovládačom prietoku)

6.0 l/min
6.0 l/min