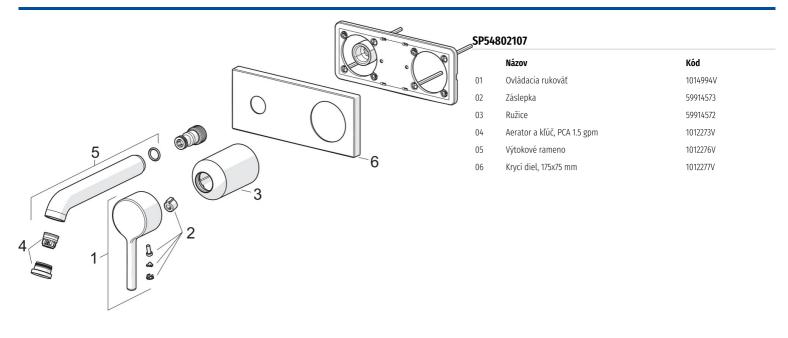

# 54802107 HANSAVANTIS Style - Nadom. časť podomiet. umýv. batérie

EAN: 4057304017278 static.hansa.com/54802107

- Umývadlo
- Sada pre konečnú montáž, Jednopáková
- Podomietková inštalácia
- Chrón
- Pevné výtokové rameno

- PCA® aerátor s konštantným prietokom vody aj pri kolísaní tlaku
- Jedna ovládacia páka / rukoväť, Pin tyčinková páka, Páka so symbolom teplej a studenej vody
- Funkcie pre nastavenie maximálnej teploty a prietoku vody, Nastaviteľný obmedzovač teploty vody (súčasť dodávky, možnosť dodatočnej inštalácie)
- Telo batérie z mosadze DZR
- Rám ružice, Štvorcová rozeta