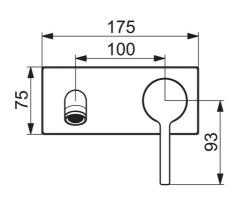

#### Technické vlastnosti

Dodávka teplej vodymax. +80°CPracovný tlak0.5-10 barSpojovacia veľkosťG1/2Projection179 mmSpätná klapka (STN EN 1717)AAMateriálMosadz