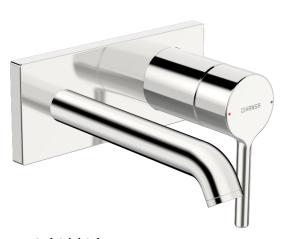

# 54802107 HANSAVANTIS Style - Nadom. časť podomiet. umýv. batérie

EAN: 4057304017278 static.hansa.com/54802107

- Umývadlo
- Sada pre konečnú montáž, Jednopáková
- Podomietková inštalácia
- Chrón
- Pevné výtokové rameno

- PCA® aerátor s konštantným prietokom vody aj pri kolísaní tlaku
- Jedna ovládacia páka / rukoväť, Pin tyčinková páka, Páka so symbolom teplej a studenej vody
- Funkcie pre nastavenie maximálnej teploty a prietoku vody, Nastaviteľný obmedzovač teploty vody (súčasť dodávky, možnosť dodatočnej inštalácie)
- Telo batérie z mosadze DZR
- Rám ružice, Štvorcová rozeta