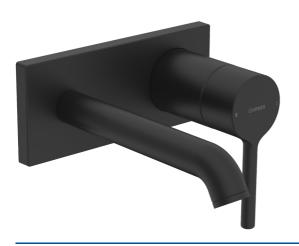

## 5480210733 HANSAVANTIS Style - Nadom. časť podomiet. umýv. batérie

EAN: 4057304020032 static.hansa.com/5480210733

- Umývadlo
- Sada pre konečnú montáž, Jednopáková
- Podomietková inštalácia
- Čierna matná
- Pevné výtokové rameno

- PCA® aerátor s konštantným prietokom vody aj pri kolísaní tlaku
- Jedna ovládacia páka / rukoväť, Pin tyčinková páka, Páka so symbolom teplej a studenej vody
- Funkcie pre nastavenie maximálnej teploty a prietoku vody, Nastaviteľný obmedzovač teploty vody (súčasť dodávky, možnosť dodatočnej inštalácie)
- Telo batérie z mosadze DZR
- Rám ružice, Štvorcová rozeta