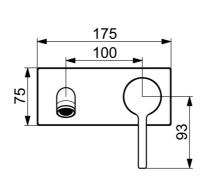

## Technické vlastnosti

Dodávka teplej vodymax. +80°CPracovný tlak0.5-10 barSpojovacia veľkosťG1/2Projection179 mmSpätná klapka (STN EN 1717)AAMateriálMosadz