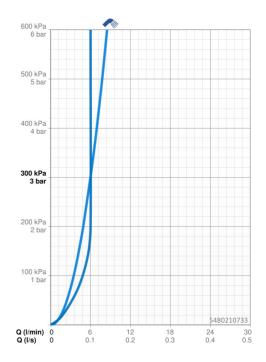

## Technické údaje

| VI | last | ทกร  | ti n | ırie | tol | ИI |
|----|------|------|------|------|-----|----|
| ٧, | ust  | 1103 | ·ιιμ | ,,,, | w   | ١u |

Prietok pri tlaku 3 bar
Prietok pri tlaku 3 bar (s ovládačom prietoku)

6.0 l/min
6.0 l/min