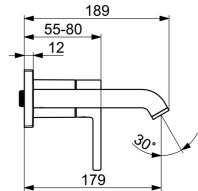

## Technické vlastnosti

Dodávka teplej vodymax. +80°CPracovný tlak0.5-10 barSpojovacia veľkosťG1/2Projection179 mmSpätná klapka (STN EN 1717)AAMateriálMosadz