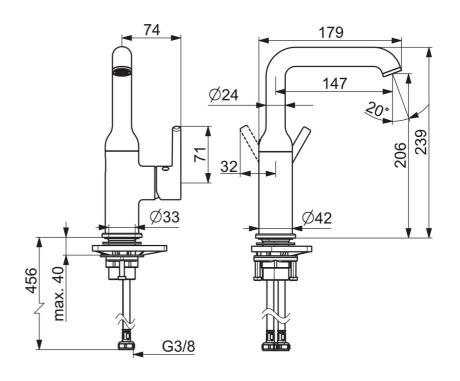

## Technické údaje

Vlastnosti prietoku

| Prietok pri tlaku 3 bar (s ovládačom prietoku) | 6.0 l/min  |  |
|------------------------------------------------|------------|--|
| Technické vlastnosti                           |            |  |
| Dodávka teplej vody                            | max. +70°C |  |
| Pracovný tlak                                  | 0.5-10 bar |  |
| Spojovacia veľkosť                             | G3/8       |  |
| Projection                                     | 147 mm     |  |
| Spätná klapka (STN EN 1717)                    | AA         |  |
| Materiál                                       | Mosadz     |  |
| Predpisy                                       |            |  |
| Norma EN                                       | EN 817     |  |