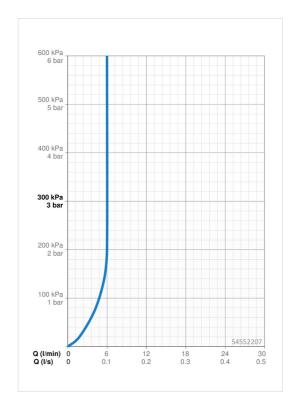

## Technické údaje

Vlastnosti prietoku

| Prietok pri tlaku 3 bar (s ovládačom prietoku) | 6.0 l/min  |  |
|------------------------------------------------|------------|--|
| Technické vlastnosti                           |            |  |
| Dodávka teplej vody                            | max. +70°C |  |
| Pracovný tlak                                  | 0.5-10 bar |  |
| Spojovacia veľkosť                             | G3/8       |  |
| Projection                                     | 147 mm     |  |
| Spätná klapka (STN EN 1717)                    | AA         |  |
| Materiál                                       | Mosadz     |  |
| Predpisy                                       |            |  |
| Norma EN                                       | EN 817     |  |