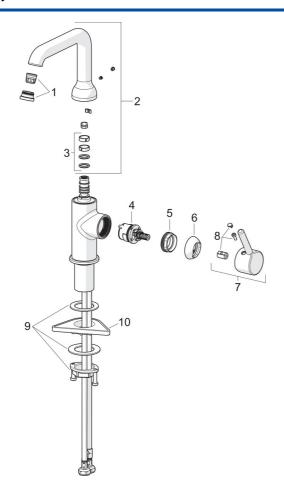

## Náhradné diely

## SP54552207

|    | Názov                       | Kód      |
|----|-----------------------------|----------|
| 01 | Aerator a kľúč, PCA 1.5 gpm | 1012273V |
| 02 | Vysoký výtok                | 1012339V |
| 03 | Tesnenie výtokového ramena  | 59914266 |
| 04 | Kartuš, 3.0                 | 1014428V |
| 05 | Prítlačná matica, M34x1.5   | 1012133V |
| 06 | Krytka                      | 1012132V |
| 07 | Ovládacia rukoväť           | 1001749V |
| 80 | Záslepka                    | 1012105V |
| 09 | Upevňovací set              | 59913479 |
| 10 | Podložka                    | 59910008 |