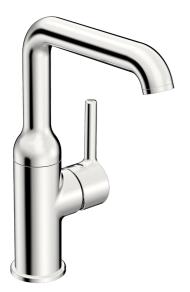

## 54552207 HANSAVANTIS Style - Umývadlová batéria

EAN: 4057304017452 static.hansa.com/54552207

- Umývadlo
- Jednopáková s bočným ovládaním
- Stojanková
- Chróm
- Otočné výtokové rameno
- CASCADE® aerátor, PCA® aerátor s konštantným prietokom vody aj pri kolísaní tlaku
- Jedna ovládacia páka / rukoväť, Pin tyčinková páka, Páka so symbolom teplej a studenej vody
- Funkcie pre nastavenie maximálnej teploty a prietoku vody
- ø 30 mm keramická kartuša pre ovládanie teploty a prietoku vody
- Flexibilné pripojovacie hadičky
- Telo batérie z mosadze DZR
- Bez odtokovej garnitúry