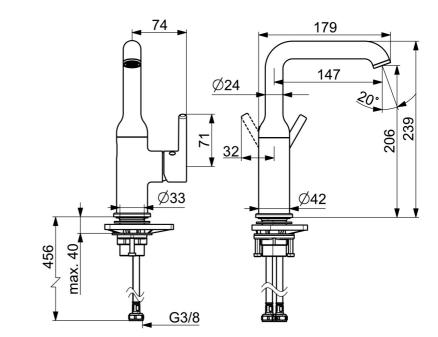

## Technické údaje

## Vlastnosti prietoku

Prietok pri tlaku 3 bar (s ovládačom prietoku)

| Dodávka teplej vody         | max. +70°C |  |
|-----------------------------|------------|--|
| Pracovný tlak               | 0.5-10 bar |  |
| Spojovacia veľkosť          | G3/8       |  |
| Projection                  | 147 mm     |  |
| Spätná klapka (STN EN 1717) | АА         |  |
| Materiál                    | Mosadz     |  |