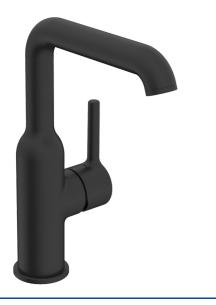

## 5455220733 HANSAVANTIS Style - Umývadlová batéria

EAN: 4057304020070 static.hansa.com/5455220733

- Umývadlo
- Jednopáková s bočným ovládaním
- Stojanková
- Čierna matná
- Otočné výtokové rameno
- CASCADE<sup>®</sup> aerátor, PCA<sup>®</sup> aerátor s konštantným prietokom vody aj pri kolísaní tlaku
- Jedna ovládacia páka / rukoväť, Pin tyčinková páka, Páka so symbolom teplej a studenej vody
- Funkcie pre nastavenie maximálnej teploty a prietoku vody
- Ø 30 mm keramická kartuša pre ovládanie teploty a prietoku vody
- Flexibilné pripojovacie hadičky
- Telo batérie z mosadze DZR
- Bez odtokovej garnitúry