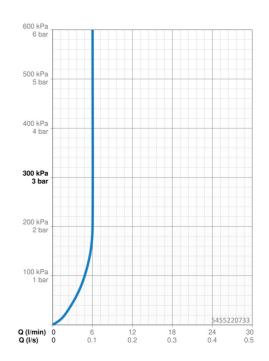

## Vlastnosti prietoku

Prietok pri tlaku 3 bar (s ovládačom prietoku)

| Dodávka teplej vody         | max. +70°C |  |
|-----------------------------|------------|--|
| Pracovný tlak               | 0.5-10 bar |  |
| Spojovacia veľkosť          | G3/8       |  |
| Projection                  | 147 mm     |  |
| Spätná klapka (STN EN 1717) | АА         |  |
| Materiál                    | Mosadz     |  |

6.0 l/min

Norma EN Trieda hlučnosti EN 817 I (ISO 3822)