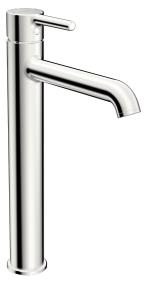

## 54472207 HANSAVANTIS Style - Stojanková batéria pre umývadlovú misu

#### EAN: 4057304017483 static.hansa.com/54472207

- Umývadlo
- Jednopáková
- Stojanková
- Chróm
- Pevné výtokové rameno
- CASCADE<sup>®</sup> aerátor, PCA<sup>®</sup> aerátor s konštantným prietokom vody aj pri kolísaní tlaku
- Jedna ovládacia páka / rukoväť, Pin tyčinková páka, Páka so symbolom teplej a studenej vody
- Funkcie pre nastavenie maximálnej teploty a prietoku vody, Nastaviteľný obmedzovač teploty vody (súčasť dodávky, možnosť dodatočnej inštalácie)
- ø 30 mm keramická kartuša pre ovládanie teploty a prietoku vody
- Flexibilné pripojovacie hadičky
- Telo batérie z mosadze DZR
- Bez odtokovej garnitúry