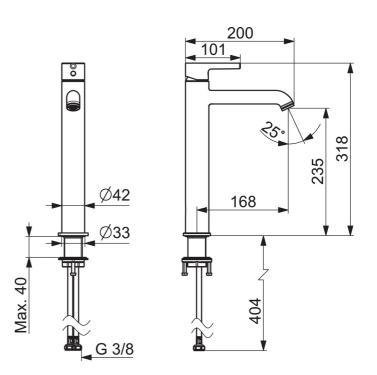

### Technické údaje

#### Vlastnosti prietoku

Trieda hlučnosti

| Prietok pri tlaku 3 bar (s ovládačom prietoku) | 6.0 l/min  |  |
|------------------------------------------------|------------|--|
| Technické vlastnosti                           |            |  |
| Dodávka teplej vody                            | max. +70°C |  |
| Pracovný tlak                                  | 0.5-10 bar |  |
| Spojovacia veľkosť                             | G3/8       |  |
| Projection                                     | 168 mm     |  |
| Spätná klapka (STN EN 1717)                    | AA         |  |
| Materiál                                       | Mosadz     |  |
| Predpisy                                       |            |  |
| Norma EN                                       | EN 817     |  |