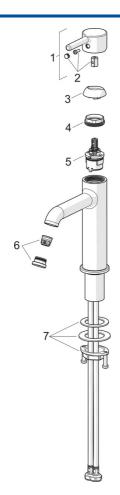

# Náhradné diely

### SP54372207

|    | Názov                       | Kód      |
|----|-----------------------------|----------|
| 01 | Ovládacia rukoväť           | 1014999V |
| 02 | Záslepka                    | 1012105V |
| 03 | Krytka                      | 1012132V |
| 04 | Prítlačná matica, M34x1.5   | 1012133V |
| 05 | Kartuš, 3.0                 | 1014428V |
| 06 | Aerator a kľúč, PCA 1.5 gpm | 1012273V |
| 07 | Upevňovací set              | 59913479 |