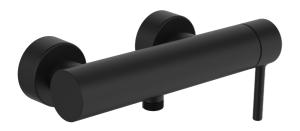

## 5445010733 HANSAVANTIS Style - Sprchová batéria

EAN: 4057304020278 static.hansa.com/5445010733

- Riešenia pre sprchy
- Jednopáková s bočným ovládaním
- Nástenná montáž
- Čierna matná
- Jedna ovládacia páka / rukoväť, Pin tyčinková páka, Páka so symbolom teplej a studenej vody
- Funkcie pre nastavenie maximálnej teploty a prietoku vody, Nastaviteľný obmedzovač teploty vody (súčasť dodávky, možnosť dodatočnej inštalácie)
- ø 40 mm keramická kartuša pre ovládanie teploty a
   prietoku vody, Spätný ventil (-y)
- Excentrické etážky, Krycia doska (y)
- Telo batérie z mosadze DZR