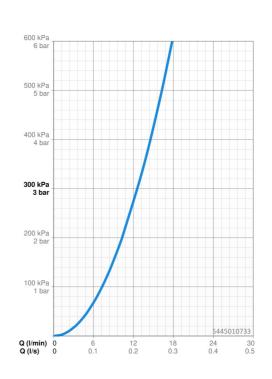

## Technické údaje

| Vlastnosti prietoku         |              |  |
|-----------------------------|--------------|--|
| Prietok pri tlaku 3 bar     | 12.6 l/min   |  |
| Technické vlastnosti        |              |  |
| Dodávka teplej vody         | max. +80°C   |  |
| Pracovný tlak               | 0.5-10 bar   |  |
| Spojovacia veľkosť          | G3/4         |  |
| Vzdialenosť na inštaláciu   | CC150± 15 mm |  |
| Spätná klapka (STN EN 1717) | EB           |  |
| Materiál                    | Mosadz       |  |
| Predpisy                    |              |  |
| Norma EN                    | EN 817       |  |
| Trieda hlučnosti            | I (ISO 3822) |  |