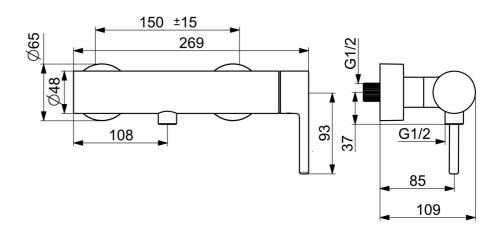

## Technické údaje

| Vlastnosti prietoku         |              |  |
|-----------------------------|--------------|--|
| Prietok pri tlaku 3 bar     | 12.6 l/min   |  |
| Technické vlastnosti        |              |  |
| Dodávka teplej vody         | max. +80°C   |  |
| Pracovný tlak               | 0.5-10 bar   |  |
| Spojovacia veľkosť          | G3/4         |  |
| Vzdialenosť na inštaláciu   | CC150± 15 mm |  |
| Spätná klapka (STN EN 1717) | EB           |  |
| Materiál                    | Mosadz       |  |
| Predpisy                    |              |  |
| Norma EN                    | EN 817       |  |
| Trieda hlučnosti            | I (ISO 3822) |  |