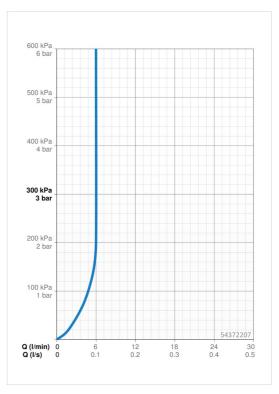

#### Vlastnosti prietoku

| Prietok pri tlaku 3 bar (s ovládačom prietoku) | 6.0 l/min  |  |  |
|------------------------------------------------|------------|--|--|
| Technické vlastnosti                           |            |  |  |
| Dodávka teplej vody                            | max. +70°C |  |  |
| Pracovný tlak                                  | 0.5-10 bar |  |  |
| Spojovacia veľkosť                             | G3/8       |  |  |
| Projection                                     | 133 mm     |  |  |
| Spätná klapka (STN EN 1717)                    | AA         |  |  |
| Materiál                                       | Mosadz     |  |  |
| Predpisy                                       |            |  |  |
| Norma EN                                       | EN 817     |  |  |