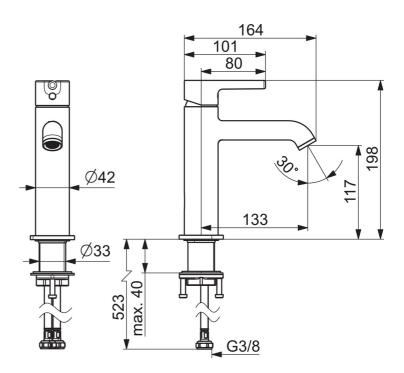

#### Vlastnosti prietoku

| Prietok pri tlaku 3 bar (s ovládačom prietoku) | 6.0 l/min  |  |  |
|------------------------------------------------|------------|--|--|
| Technické vlastnosti                           |            |  |  |
| Dodávka teplej vody                            | max. +70°C |  |  |
| Pracovný tlak                                  | 0.5-10 bar |  |  |
| Spojovacia veľkosť                             | G3/8       |  |  |
| Projection                                     | 133 mm     |  |  |
| Spätná klapka (STN EN 1717)                    | AA         |  |  |
| Materiál                                       | Mosadz     |  |  |
| Predpisy                                       |            |  |  |
| Norma EN                                       | EN 817     |  |  |