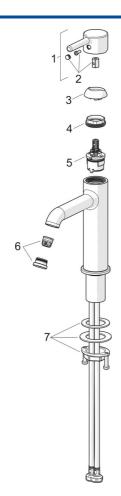

### SP54372207

|    | Názov                       | Kód      |
|----|-----------------------------|----------|
| 01 | Ovládacia rukoväť           | 1014999V |
| 02 | Záslepka                    | 1012105V |
| 03 | Krytka                      | 1012132V |
| 04 | Prítlačná matica, M34x1.5   | 1012133V |
| 05 | Kartuš, 3.0                 | 1014428V |
| 06 | Aerator a kľúč, PCA 1.5 gpm | 1012273V |
| 07 | Upevňovací set              | 59913479 |
|    |                             |          |