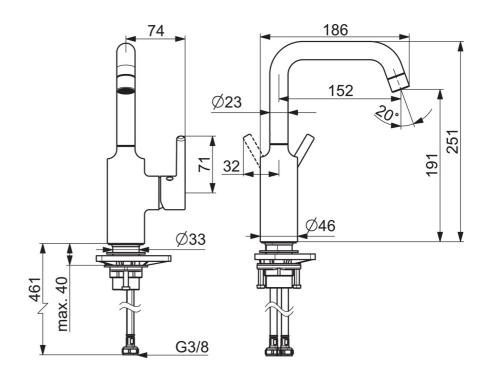

## Technické údaje

| Vlastnosti prietoku                            |            |  |
|------------------------------------------------|------------|--|
| Prietok pri tlaku 3 bar (s ovládačom prietoku) | 6.0 l/min  |  |
| Technické vlastnosti                           |            |  |
| Dodávka teplej vody                            | max. +70°C |  |
| Pracovný tlak                                  | 0.5-10 bar |  |
| Spojovacia veľkosť                             | G3/8       |  |
| Projection                                     | 152 mm     |  |
| Spätná klapka (STN EN 1717)                    | AA         |  |
| Materiál                                       | Mosadz     |  |
| Predpisy                                       |            |  |
| Norma EN                                       | EN 817     |  |
|                                                |            |  |