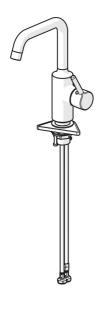

## Náhradné diely

## SP52552267

|    | Názov                      | Kód      |
|----|----------------------------|----------|
| 01 | Aerator, 6 l/min           | 59914428 |
| 02 | Vysoký výtok               | 1012809V |
| 03 | Tesnenie výtokového ramena | 59914266 |
| 04 | Kartuš, 3.0                | 1014428V |
| 05 | Prítlačná matica, M34x1.5  | 1012133V |
| 06 | Krytka                     | 1012132V |
| 07 | Ovládacia rukoväť          | 1001749V |
| 08 | Záslepka                   | 1012105V |
| 09 | Upevňovací set             | 59913479 |
| 10 | Podložka                   | 59910008 |