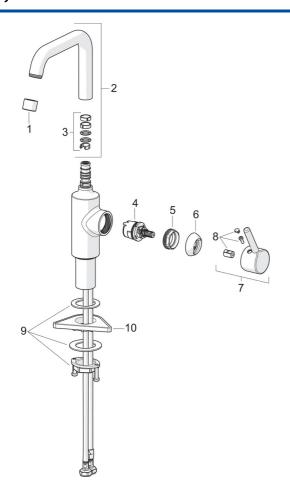

## Náhradné diely

## SP52552267

|    | Názov                      | Kód      |
|----|----------------------------|----------|
| 01 | Aerator, 6 l/min           | 59914428 |
| 02 | Vysoký výtok               | 1012809V |
| 03 | Tesnenie výtokového ramena | 59914266 |
| 04 | Kartuš, 3.0                | 1014428V |
| 05 | Prítlačná matica, M34x1.5  | 1012133V |
| 06 | Krytka                     | 1012132V |
| 07 | Ovládacia rukoväť          | 1001749V |
| 08 | Záslepka                   | 1012105V |
| 09 | Upevňovací set             | 59913479 |
| 10 | Podložka                   | 59910008 |