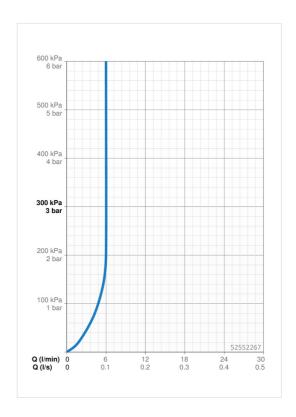

## Technické údaje

| Vlastnosti prietoku                            |            |  |
|------------------------------------------------|------------|--|
| Prietok pri tlaku 3 bar (s ovládačom prietoku) | 6.0 l/min  |  |
| Technické vlastnosti                           |            |  |
| Dodávka teplej vody                            | max. +70°C |  |
| Pracovný tlak                                  | 0.5-10 bar |  |
| Spojovacia veľkosť                             | G3/8       |  |
| Projection                                     | 152 mm     |  |
| Spätná klapka (STN EN 1717)                    | AA         |  |
| Materiál                                       | Mosadz     |  |
| Predpisy                                       |            |  |
| Norma EN                                       | EN 817     |  |
|                                                |            |  |