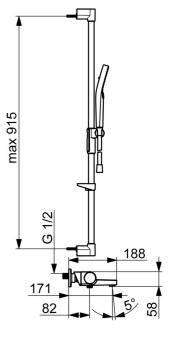

#### Vlastnosti prietoku

Norma EN

Trieda hlučnosti

| Prietok Eco pri 3 bar               | 7.2 l/min    |  |
|-------------------------------------|--------------|--|
| Prietok pri tlaku 3 bar             | 13.2 l/min   |  |
| Pokles tlaku pri prietoku (0,2 l/s) | 2.5 bar      |  |
| Technické vlastnosti                |              |  |
| Dodávka teplej vody                 | max. +65°C   |  |
| Pracovný tlak                       | 1-10 bar     |  |
| Spojovacia veľkosť                  | G3/4         |  |
| Vzdialenosť na inštaláciu           | CC150± 15 mm |  |
| Spätná klapka (STN EN 1717)         | EB           |  |
| Materiál                            | Mosadz/Plast |  |
| Predpisy                            |              |  |