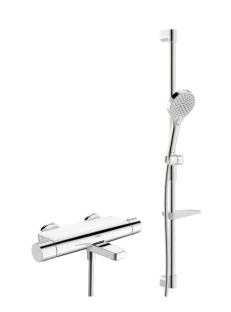

#### EAN: 4057304018190 static.hansa.com/48372331

- Sprcha a vaňa
- Termostatická
- Nástenná montáž
- Chróm
- Pevné výtokové rameno
- CASCADE<sup>®</sup> aerátor, Výkyvný aerátor
- Rukoväť regulátora teploty vody, Rukoväť regulátora prietoku vody, Páka so symbolom teplej a studenej vody, Páka Easy-Grip - pre ľahké uchopenie, Eco funcia pre obmedzenie prietoku vody
- Otočný prepínač, Prepínač integrovaný do ovládača prietoku
- Ručná sprcha, MagShelf-odnímateľná polica s magnetickým uchy..., Sprchová tyč s nastaviteľnou roztečou úchytov, Sprchová hadica (1750 mm), Sprchová tyč, Technológia proti usadeninám (ľahko sa čistí), Mydelník, Sprchová hadica s ochranou proti prekrúteniu, Variabilné montážne body
- Normálny Rovnomerný a jemný prúd vody, Masáž Silný prúd vody vďaka otočným tryskám, Dážď – Rovnomerný a silný prúd vody
- Bezpečnostná poistka proti obareniu pri 38 °C, THERMO COOL - viac bezpečnosti vďaka minimálnemu ohrevu tela armatúry
- Uzatvárací vršok s keramickými doštičkami, Termostatická kartuša pre ovládanie teploty, Spätný ventil (-y), Filter, filtre na nečistoty
- Excentrické etážky, Krycia doska (y), Tlmiče
- Flexibilná dĺžka / Môže sa skrátiť, Otočné vedenie hadice
- 3-prúdová