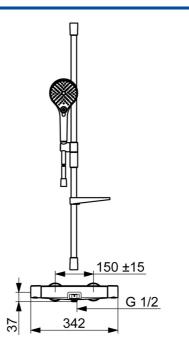

#### Vlastnosti prietoku

Norma EN

Trieda hlučnosti

| Prietok Eco pri 3 bar               | 7.2 l/min    |  |
|-------------------------------------|--------------|--|
| Prietok pri tlaku 3 bar             | 13.2 l/min   |  |
| Pokles tlaku pri prietoku (0,2 l/s) | 2.5 bar      |  |
| Technické vlastnosti                |              |  |
| Dodávka teplej vody                 | max. +65°C   |  |
| Pracovný tlak                       | 1-10 bar     |  |
| Spojovacia veľkosť                  | G3/4         |  |
| Vzdialenosť na inštaláciu           | CC150± 15 mm |  |
| Spätná klapka (STN EN 1717)         | EB           |  |
| Materiál                            | Mosadz/Plast |  |
| Predpisy                            |              |  |