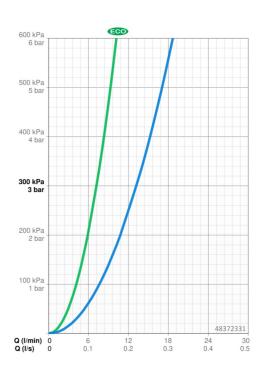

#### Vlastnosti prietoku

Norma EN

Trieda hlučnosti

| Prietok Eco pri 3 bar               | 7.2 l/min    |  |
|-------------------------------------|--------------|--|
| Prietok pri tlaku 3 bar             | 13.2 l/min   |  |
| Pokles tlaku pri prietoku (0,2 l/s) | 2.5 bar      |  |
| Technické vlastnosti                |              |  |
| Dodávka teplej vody                 | max. +65°C   |  |
| Pracovný tlak                       | 1-10 bar     |  |
| Spojovacia veľkosť                  | G3/4         |  |
| Vzdialenosť na inštaláciu           | CC150± 15 mm |  |
| Spätná klapka (STN EN 1717)         | EB           |  |
| Materiál                            | Mosadz/Plast |  |
| Predpisy                            |              |  |