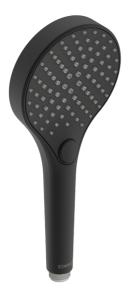

## 4433030033 HANSAVIVA - Ručná sprcha, d 110 mm

EAN: 4057304018053 static.hansa.com/4433030033

- Riešenia pre sprchy
- Príslušenstvo
- Čierna matná

- Normálny Rovnomerný a jemný prúd vody, Masáž Silný prúd vody vďaka otočným tryskám, Dážď – Rovnomerný a silný prúd vody
- 3-prúdová