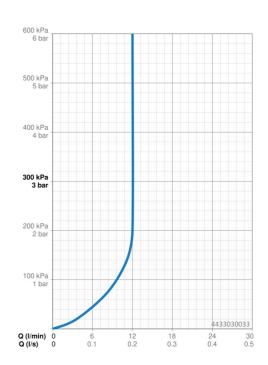

#### Vlastnosti prietoku

Prietok pri tlaku 3 bar (s ovládačom prietoku)

| Fechnické vlastnosti |            |  |
|----------------------|------------|--|
| Dodávka teplej vody  | max. +65°C |  |
| Pracovný tlak        | 0.5-5 bar  |  |
| Spojovacia veľkosť   | G1/2       |  |
| Materiál             | Kompozit   |  |

12.0 l/min