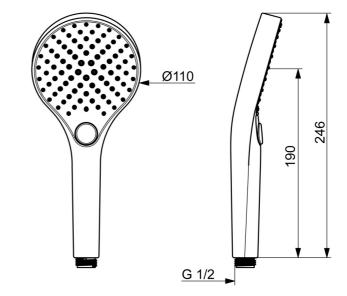

#### Vlastnosti prietoku

Prietok pri tlaku 3 bar (s ovládačom prietoku)

| Fechnické vlastnosti |            |  |
|----------------------|------------|--|
| Dodávka teplej vody  | max. +65°C |  |
| Pracovný tlak        | 0.5-5 bar  |  |
| Spojovacia veľkosť   | G1/2       |  |
| Materiál             | Kompozit   |  |