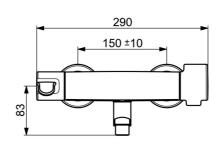

## Technické údaje

| Prietok pri tlaku 3 bar     | 11.4 l/min    |
|-----------------------------|---------------|
| Technické vlastnosti        |               |
| Dodávka teplej vody         | max. +80°C    |
| Pracovný tlak               | 1-10 bar      |
| Spojovacia veľkosť          | G1/2          |
| Vzdialenosť na inštaláciu   | CC150± 10 mm  |
| Projection                  | 285 mm        |
| Spätná klapka (STN EN 1717) | AA            |
| Materiál                    | Mosadz        |
| Predpisy                    |               |
| Norma EN                    | EN 1111       |
| Trieda hlučnosti            | I (ISO 3822)  |
| Schválenia a Prehlásenia    |               |
| DVGW                        | NW-6509CR0103 |