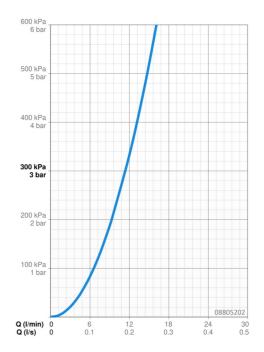

## Technické údaje

| Prietok pri tlaku 3 bar     | 11.4 l/min    |
|-----------------------------|---------------|
| Technické vlastnosti        |               |
| Dodávka teplej vody         | max. +80°C    |
| Pracovný tlak               | 1-10 bar      |
| Spojovacia veľkosť          | G1/2          |
| Vzdialenosť na inštaláciu   | CC150± 10 mm  |
| Projection                  | 285 mm        |
| Spätná klapka (STN EN 1717) | AA            |
| Materiál                    | Mosadz        |
| Predpisy                    |               |
| Norma EN                    | EN 1111       |
| Trieda hlučnosti            | I (ISO 3822)  |
| Schválenia a Prehlásenia    |               |
| DVGW                        | NW-6509CR0103 |