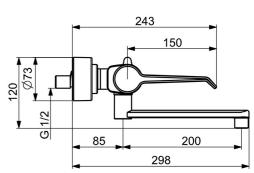

## Technické údaje

| Prietok pri tlaku 3 bar     | 11.4 l/min    |
|-----------------------------|---------------|
| Technické vlastnosti        |               |
| Dodávka teplej vody         | max. +80°C    |
| Pracovný tlak               | 1-10 bar      |
| Spojovacia veľkosť          | G1/2          |
| Vzdialenosť na inštaláciu   | CC150± 10 mm  |
| Projection                  | 285 mm        |
| Spätná klapka (STN EN 1717) | AA            |
| Materiál                    | Mosadz        |
| Predpisy                    |               |
| Norma EN                    | EN 1111       |
| Trieda hlučnosti            | I (ISO 3822)  |
| Schválenia a Prehlásenia    |               |
| DVGW                        | NW-6509CR0103 |