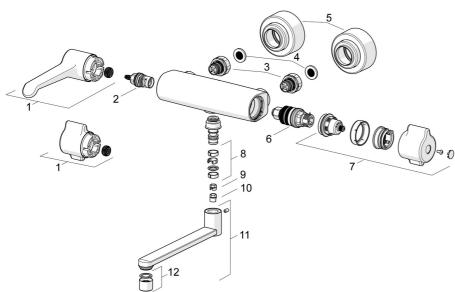

## Náhradné diely

## SP08806202

|    | Názov                                      | Kód      |
|----|--------------------------------------------|----------|
| 01 | Rukoväť regulátora prietoku vody, L=150 mm | 1004311V |
| 01 | Rukoväť regulátora prietoku vody           | 1006423V |
| 02 | Sedlo, G1/2                                | 59914207 |
| 03 | Kombinovať                                 | 59914472 |
| 04 | Tesnenie s filtrom, G3/4                   | 59911076 |
| 05 | Kryt príruby                               | 1006473V |
| 06 | Termoelement/Kartuš, 3.4                   | 59914114 |
| 07 | Rukoväť regulátora teploty                 | 1006058V |
| 80 | Tesnenie výtokového ramena                 | 59914720 |
| 09 | Obmedzovač, 120°                           | 59914728 |
| 10 | Obmedzovač, 60°/0°                         | 59914264 |
| 11 | Výtokové rameno, L=200                     | 59914659 |
| 12 | Aerator, M22x1 STD PL HC A Laminar         | 59914732 |