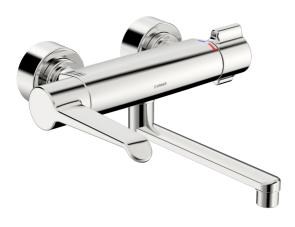

## 08805202 HANSACLINICA Safety+ - Umývadlová batéria

EAN: 4057304013409 static.hansa.com/08805202

- HealthCare
- Termostatická
- Nástenná montáž
- Chróm
- Otočné výtokové rameno, Uzamykateľné v strednej polohe, Možnosť obmedzenia rozsahu otáčania, Profilovaná konštrukcia
- Aerátor s laminárnym prúdom vody

- Rukoväť regulátora teploty vody, Rukoväť regulátora prietoku vody, Dlhá páka, Eco funcia pre obmedzenie prietoku vody
- THERMO COOL viac bezpečnosti vďaka minimálnemu ohrevu tela armatúry
- Uzatvárací vršok s keramickými doštičkami, Termostatická kartuša pre ovládanie teploty, Spätný ventil (-y), Filter, filtre na nečistoty
- Excentrické etážky, Krycia doska (y), Uzatvárací ventil (y), Tlmiče, Trojito tesnené krycie ružice
- Telo batérie z mosadze DZR, Vodné cesty bez poniklovania, Tepelná dezinfekcia podľa predpisu DVGW W 551
- Bezpečnostný zámok proti obareniu 38 ° C (36 ° -44 °)